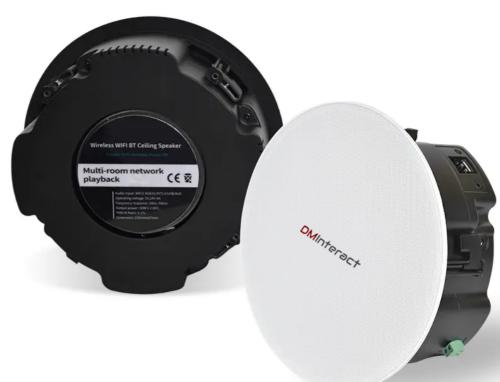

# DMInteract® DM-CS2

In-ceiling Wireless WiFi & BT Multi-room Speakers

#### DMInteract DM-CS2

Wireless WIFI Bluetooth
Active Ceiling Speaker
supports dual-band WiFi
and Bluetooth wireless
connection with
integrated with a built-in
tweeter and support
Airplay, DLNA, QPlay
making us the

#### **FEATURES:**

- 6.5" speaker with built-in amplifier.
- 1 active (master) + 1 passive speaker (slave)
- Supports 2.5&5G WiFi. Bluetooth, Airplay, DLNA, Qplay, Spotify, USB, LAN, AUX & more.
- Supports MP3 / AAC / FLAC / ALAC / WMA / APE / WAV / OGG formats.