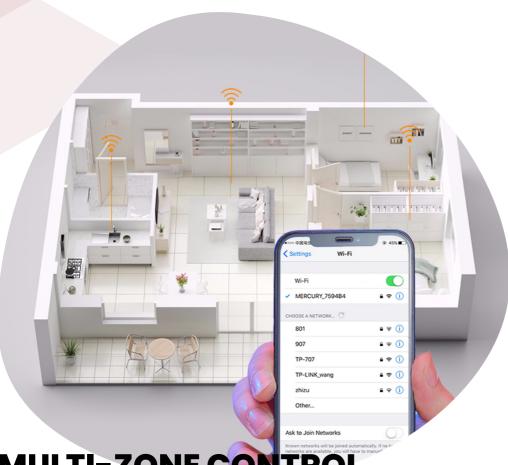

# DMInteract® DM-CS2

In-ceiling Wireless WiFi & BT Multi-room Speakers

#### DMInteract DM-CS2

Wireless WIFI Bluetooth
Active Ceiling Speaker
supports dual-band WiFi
and Bluetooth wireless
connection with
integrated with a built-in
tweeter and support
Airplay, DLNA, QPlay
making us the



Only multi-room wireless wifi speakers in town

#### **FEATURES:**

- 6.5" speaker with built-in amplifier.
- 1 active (master) + 1 passive speaker (slave)
- Supports 2.5&5G WiFi. Bluetooth, Airplay, DLNA, Qplay, Spotify, USB, LAN, AUX & more.
- Supports MP3 / AAC / FLAC / ALAC / WMA / APE / WAV / OGG formats.



## **DMInteract®**



MULTI-ZONE CONTROL



PLAY MUSIC ON ANY DEVICE

### **DMInteract®**

| Product Name             | DMInteract In-ceiling Wireless WiFi & BT Multi-room Speakers |
|--------------------------|--------------------------------------------------------------|
| Product Model            | DM-CS2                                                       |
| Audio Input              | WiFi2.4G&5G / B T 5.0 / USB / AUX                            |
| Work Voltage             | DC 24V-4A                                                    |
| Output Power             | 60W×2 (4Ω) (1 Master + 1 Slave)                              |
| Frequency Response       | 60Hz-20kHz                                                   |
| Harmonic Distortion      | 10% MAX