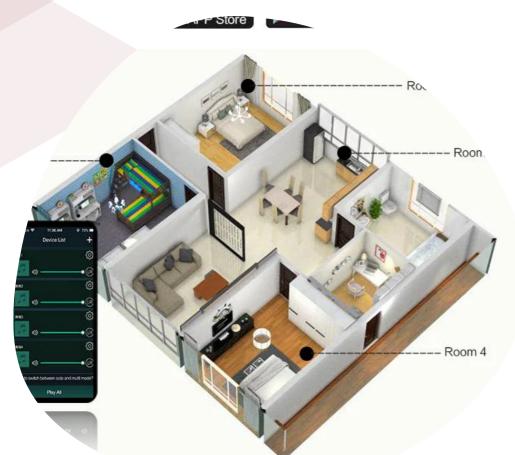

## **DMInteract®**

MULTI-ZONE CONTROL

PLACE & PLAY ANYWHE

- Wi-Fi protocol: IEEE 802.11 a/b/g/n/ac 1x1 dual band WiFi 2.4 GHz and 5GHz
- BT protocol: BT5.0 with EDR and BLE
- Support WiFi/BT/U disk playback/AUX
- Support APP interconnection control
- Support 10/100Mbps Ethernet access
- Support HTTP/HTTPS/RTSP/MMS/TS protocol
- Support Airplay/DLNA/Qplay streaming media protocol
- Support multi-room playback
- Support Spotify / TuneIn / iHeartRadio / Amazon music / Tidal etc.
- Support common lossless audio format decoding, up to 192kHz/24bit format
- Support MP3、AAC、FLAC、ALAC、WMA、APE、WAV、OGG and other audio formats
- Support 433M wireless remote contro