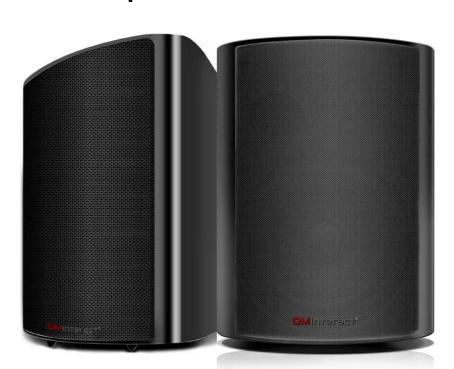

# DMInteract<sup>®</sup> DM-CS5

HiFi Wall-Mounted Wireless WiFi & BT Multi-Room Speakers

DMInteract DM-CS5 HiFi Wall-Mounted Wireless WiFi & BT Multi-Room supports dualband WiFi and BT wireless connections. The speakers of the wall-mounted speaker are selected from 6.5-inch full-frequency speakers and 1-inch high-fidelity tweeters and also supports the AirPlay function.

#### **FEATURES:**

- 100W powerful speakers
- MRM Networking Linkplay Multiroom.
- Waterproof, moistureproof, IPX4
- 1 active (master) + 1 passive speaker (slave)
- Supports 2.5&5G WiFi. Bluetooth, Airplay2, DLNA, Qplay, Spotify, USB, LAN, AUX & more.
- Supports MP3 / AAC / FLAC / ALAC / WMA / APE / WAV / OGG formats

### **DMInteract®**

| Product Name             | DMInteract HiFi Wall-Mounted Wireless WiFi & BT Multi-Room Speakers |
|--------------------------|---------------------------------------------------------------------|
| Product Model            | DM-CS5                                                              |
| Audio Input              | WiFi2.4G&5G / BT 5.0 / USB / AUX                                    |
| Work Voltage             | AC110V~AC240V                                                       |
| Output Power             | 100W*2 (4Ω) (1 master + 1 slave)                                    |
| SNR                      | 90db                                                                |
| Music Format             | MP3 / AAC / FLAC / ALAC / WMA / APE / WAV / OGG etc.                |
| Music Source             | Tuneln / iHeartRadio / TIDAL / Napster / Qobuz etc.                 |
| Music Streaming Protocol | Airplay, DLNA, QPlay                                                |
| Dimension                | 293mm×217mm×190mm                                                   |
| Net Weight               | 4.3kg (master), 3.9kg (slave)                                       |