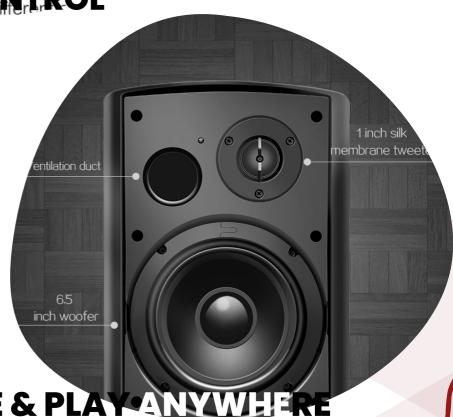

# DMInteract<sup>®</sup> DM-CS5

HiFi Wall-Mounted Wireless WiFi & BT Multi-Room Speakers

DMInteract DM-CS5 HiFi Wall-Mounted Wireless WiFi & BT Multi-Room supports dualband WiFi and BT wireless connections. The speakers of the wall-mounted speaker are selected from 6.5-inch full-frequency speakers and 1-inch high-fidelity tweeters and also supports the AirPlay function.

### **DMInteract®**

| Product Name             | DMInteract HiFi Wall-Mounted Wireless WiFi & BT Multi-Room Speakers |
|--------------------------|---------------------------------------------------------------------|
| Product Model            | DM-CS5                                                              |
| Audio Input              | WiFi2.4G&5G / BT 5.0 / USB / AUX                                    |
| Work Voltage             | AC110V~AC240V                                                       |
| Output Power             | 100W*2 (4Ω) (1 master + 1 slave)                                    |
| SNR                      | 90db                                                                |
| Music Format             | MP3 / AAC / FLAC / ALAC / WMA / APE / WAV / OGG etc.                |
| Music Source             | Tuneln / iHeartRadio / TIDAL / Napster / Qobuz etc.                 |
| Music Streaming Protocol | Airplay, DLNA, QPlay                                                |
| Dimension                | 293mm×217mm×190mm                                                   |
| Net Weight               | 4.3kg (master), 3.9kg (slave)                                       |