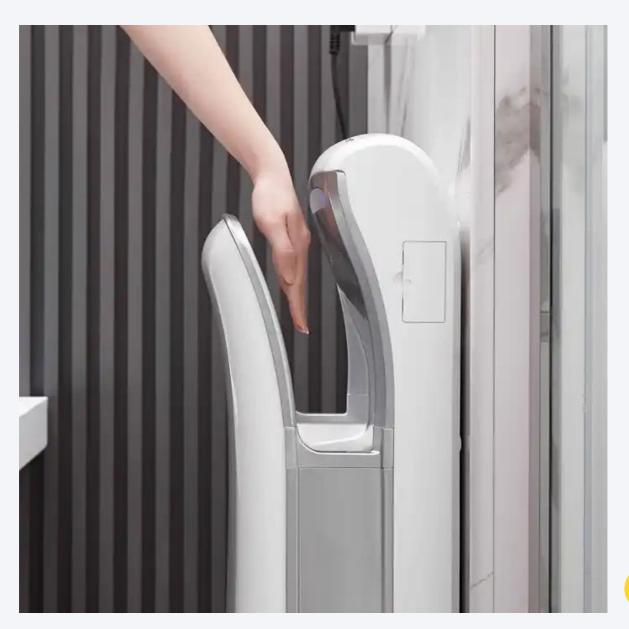

### **Intelligent Interactivity**

DMInteract takes user experience to the next level with intelligent interactivity features. The DM-AB500 Airblade is equipped with smart sensors that detect hand movements, triggering the jet system precisely when needed. This touch-free operation not only enhances user convenience but also minimizes the risk of cross-contamination in high-traffic restroom environments.

#### **Touchless infrared**

Experience the future of hygiene with DMInteract's automatic hand dryer – dry your hands effortlessly without ever making direct contact with the device. Embrace a touch-free and germ-free solution for a cleaner, more advanced hand-drying experience.