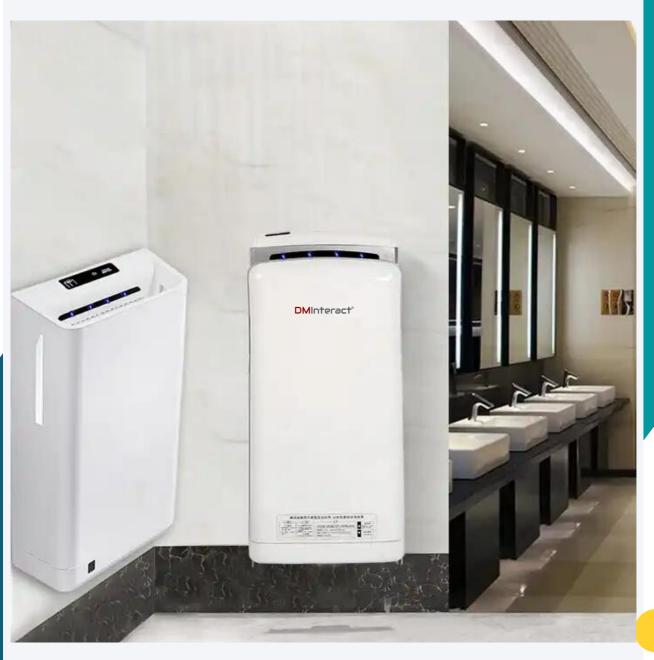

### **Intelligent Interactivity**

DMInteract takes user experience to the next level with intelligent interactivity features. The DM-AB500 Airblade is equipped with smart sensors that detect hand movements, triggering the jet system precisely when needed. This touch-free operation not only enhances user convenience but also minimizes the risk of cross-contamination in high-traffic restroom environments.

# Available In Silver and White Color