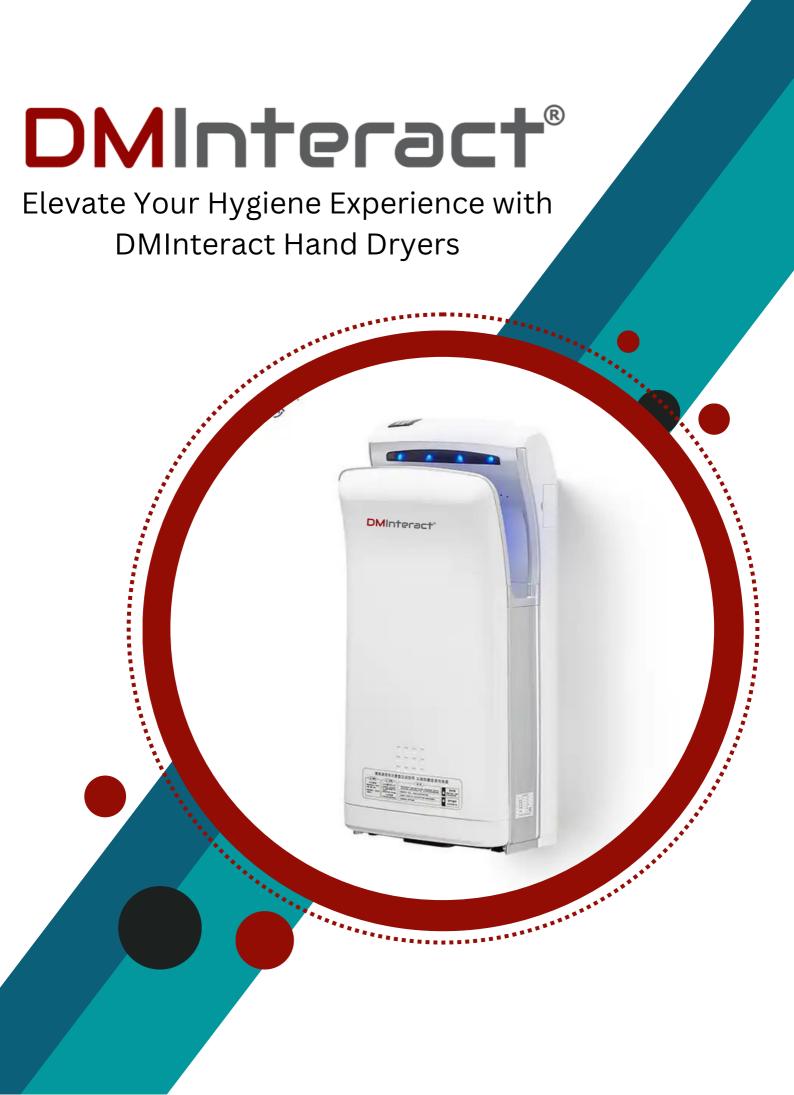

## **Effiently Purify The Wind**

The DMinteract Inhasa Double Induction High-Speed Hand Dryer combines efficient air purification with quick, hygienic hand drying. Its double induction technology ensures a fast drying experience, contributing to environmental sustainability by minimizing paper towel usage.

#### **Touchless infrared**

Experience the future of hygiene with DMInteract's automatic hand dryer – dry your hands effortlessly without ever making direct contact with the device. Embrace a touch-free and germ-free solution for a cleaner, more advanced hand-drying experience.