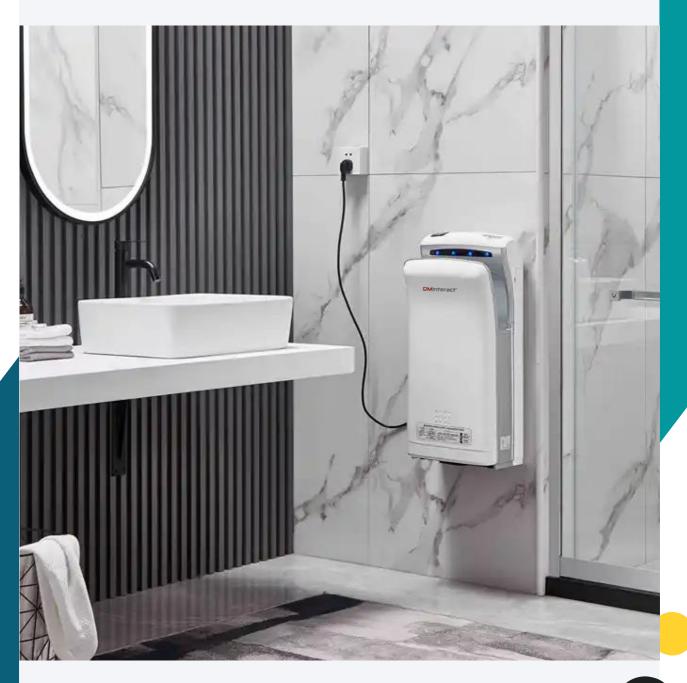

### **Intelligent Interactivity**

DMInteract takes user experience to the next level with intelligent interactivity features. The DM-AB500 Airblade is equipped with smart sensors that detect hand movements, triggering the jet system precisely when needed. This touch-free operation not only enhances user convenience but also minimizes the risk of cross-contamination in high-traffic restroom environments.

#### **Touchless infrared**

Experience the future of hygiene with DMInteract's automatic hand dryer – dry your hands effortlessly without ever making direct contact with the device. Embrace a touch-free and germ-free solution for a cleaner, more advanced hand-drying experience.