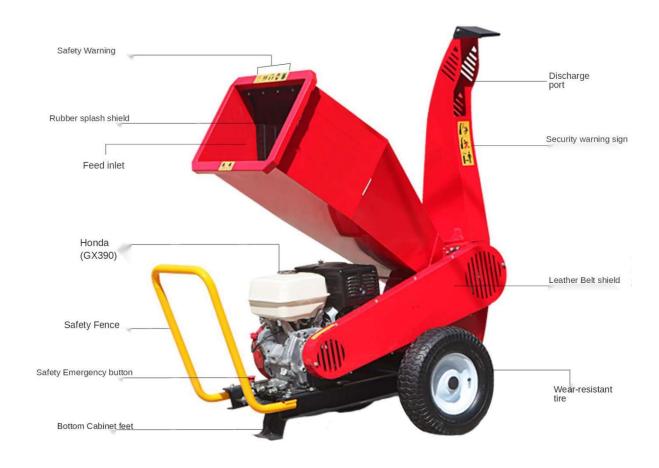

## **DM1510H**

## Fruit tree branch crusher

Country of Origin:

China

Brand Name:

DMBANDITE

Condition:

New

 $Video\ outgoing\mbox{-}inspection:$ 

Provided

Warranty of core components:

 $1\ \text{Year} - \text{NON DELIBRATE WARRANTY CLAIM ONLY.} \ \text{IF ITEM IS NOT USED PROPERLY WARRANTY WILL BE VOIDED}$ 

```
Core Components:
    Engine, Bearing, Motor
Power:
     4.4HP/4.2HP
Dimension(L*W*H):
    1770*600*1190mm
Warranty:
    1 Year
Applicable Industries:
    Manufacturing Plant, Farms, Landscape Industry
Showroom Location:
    G02 IT PLAZA DUBAI SILICON OASIS - DUBAI UAE +97143360300
displacement:
    212ML / 196ML
speed:
    3600RPM
start up:
    hand start
emergency stop button:
    1
feed type:
    self feeding
feed inlet length:
    1000mm
outer dimension:
    585*470mm
inner dimension:
    200*130mm
operating height:
    830mm
After-sales Service Provided:
```